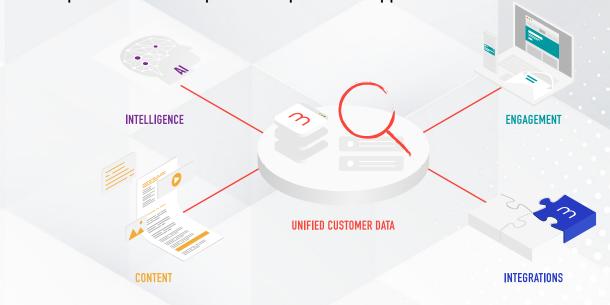

### UNIFIED CUSTOMER DATA:

Make your data understandable, accessible, and actionable by unifying it in our CDP (Customer Data Platform) and giving you a single customer view.

### **ENGAGEMENT:**

Build and implement a rich cross-channel marketing strategy to improve engagement.

### **CONTENT:**

Create personalized experiences based on who your customers are and what they want, making every touchpoint relevant.

### **INTELLIGENCE:**

Powerful analytics and AI can dig deeper into your data than ever before, generating actionable insights and predictions of what your customers are going to do next.

### **INTEGRATIONS:**

Easily integrate with the rest of your marketing ecosystem, so your data is more readily absorbed and unified with flexible APIs.